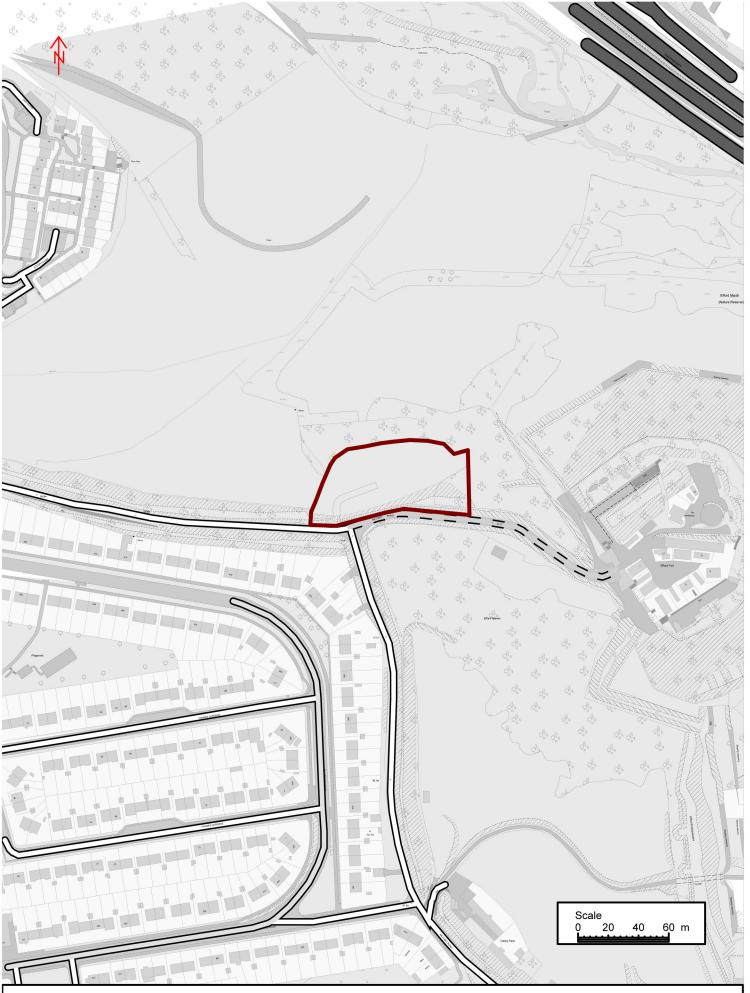

## Military Road, Efford

Reproduced from the Ordnance Surveys digital maps with the permission of the Controller of Her Majesty's Stationery Office. © Crown Copyright. Plymouth City Council Licence No. 100018633. This map extract has been produced for the sole purpose of providing you with reference information only. NO FURTHER COPIES CAN BE MADE. Unauthorised reproduction infringes Crown Copyright and may lead to prosecution or civil proceedings.