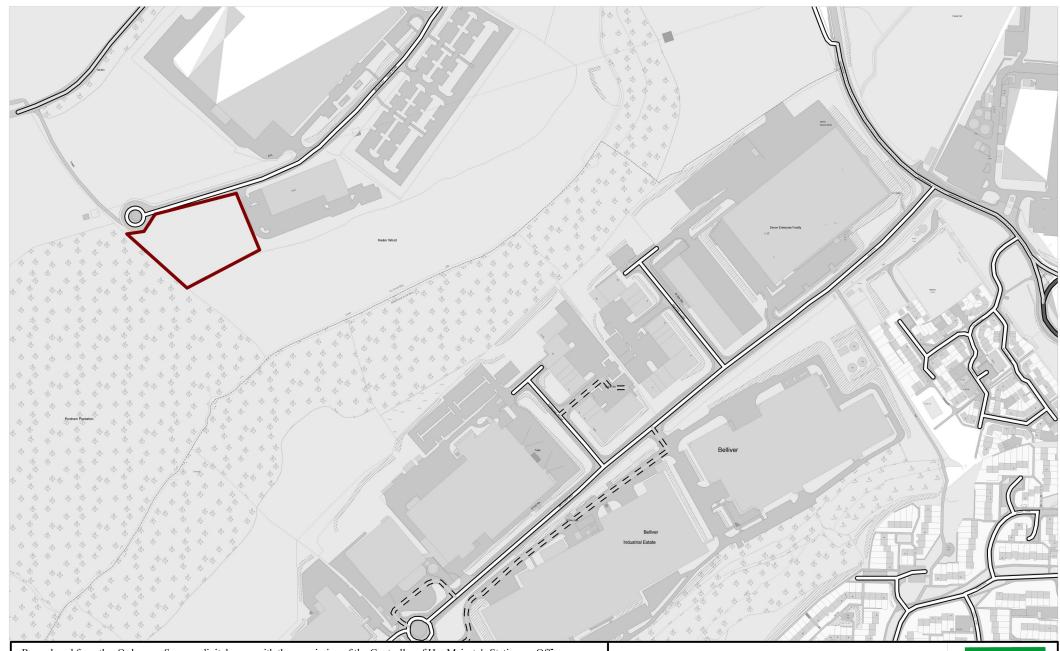

Scale 1:4000

**Broadley Park** 

Published 2011 Scale 1:4000

Reproduced from the Ordnance Surveys digital maps with the permission of the Controller of Her Majesty's Stationery Office.

(c) Crown Copyright. Plymouth City Council Licence No. 100018633 Published 2011

This map extract has been produced for the sole purpose of providing you with reference information only.

NO FURTHER COPIES CAN BE MADE. Unauthorised reproduction infringes Crown Copyright and may lead to prosecution or civil proceedings.