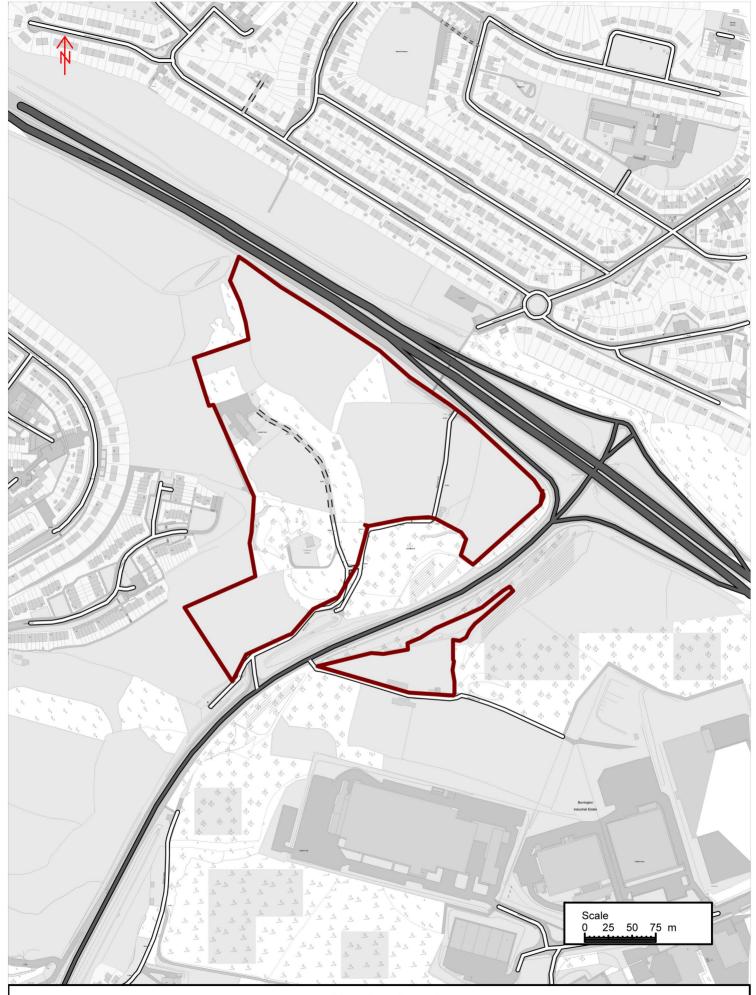

## **Mowhay Road**

Reproduced from the Ordnance Surveys digital maps with the permission of the Controller of Her Majesty's Stationery Office. © Crown Copyright. Plymouth City Council Licence No. 100018633. This map extract has been produced for the sole purpose of providing you with reference information only. NO FURTHER COPIES CAN BE MADE. Unauthorised reproduction infringes Crown Copyright and may lead to prosecution or civil proceedings.

Published 2011 Scale 1:4000

Reproduced from the Ordnance Surveys digital maps with the permission of the Controller of Her Majesty's Stationery Office.

(c) Crown Copyright. Plymouth City Council Licence No. 100018633 Published 2011

This map extract has been produced for the sole purpose of providing you with reference information only.

NO FURTHER COPIES CAN BE MADE. Unauthorised reproduction infringes Crown Copyright and may lead to prosecution or civil proceedings.